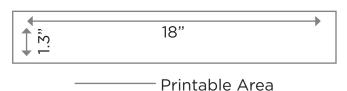

## FAST CHARGING CELL PHONE STATION

**Product Code: 11933** 

Dimensions: 4' Tall x 18" Wide x 15" Deep

**Printable Areas:** 

Upper Back: 7.8" Tall x 18" Wide

Shelf: 1.3" Tall x 18" Wide

## Shelf