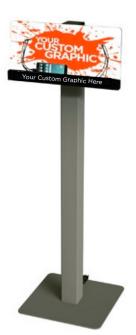

## FAST CHARGING CELL PHONE STATION

**Product Code: 11933** 

Dimensions: 4' Tall x 18" Wide x 15" Deep

**Printable Areas:** 

Upper Back: 7.8" Tall x 18" Wide

Shelf: 1.3" Tall x 18" Wide