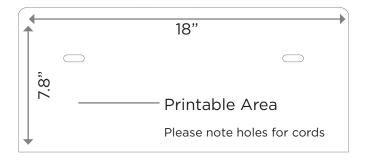

## FAST CHARGING CELL PHONE STATION

**Product Code: 11933** 

Dimensions: 4' Tall x 18" Wide x 15" Deep

**Printable Areas:** 

Upper Back: 7.8" Tall x 18" Wide

Shelf: 1.3" Tall x 18" Wide

## **Upper Back**